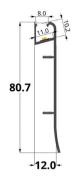

## **BASEBOARD**

## LLP-BB01-02

Available in 2 m for LED strip up to 10 mm width







### COVERS



# PHOTOMETRIC CURVE



Opal cover: -68% Frosted cover: -69%

#### INSTALLATION



### MOUNTING CLIPS



| Article        | Description       | Length | Material           | Color  | Picture | Packaging |
|----------------|-------------------|--------|--------------------|--------|---------|-----------|
| LLP-BB01-02-S2 | Baseboard profile | 2 m    | Anodized aluminium | Silver |         | -         |
| LLP-BB01-02-B2 | Baseboard profile | 2 m    | Anodized aluminium | Black  |         | -         |
| LLP-BB01-02-W2 | Baseboard profile | 2 m    | Painted aluminium  | White  |         | -         |
| LLD-02-FM2     | Opal cover        | 2 m    | Polycarbonate      | -      |         | 300 pcs   |
| LLD-02-FS2     | Frosted cover     | 2 m    | Polycarbonate      | -