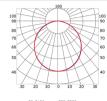

## **BASEBOARD**

## LLP-BB01-02

Available in 2 m for LED strip up to 10 mm width







### COVERS



# PHOTOMETRIC CURVE



Opal cover: -68% Frosted cover: -69%

#### INSTALLATION



### MOUNTING CLIPS



| Article        | Description       | Length | Material           | Color  | Picture | Packaging |
|----------------|-------------------|--------|--------------------|--------|---------|-----------|
| LLP-BB01-02-S2 | Baseboard profile | 2 m    | Anodized aluminium | Silver |         | -         |
| LLP-BB01-02-B2 | Baseboard profile | 2 m    | Anodized aluminium | Black  |         | -         |
| LLP-BB01-02-W2 | Baseboard profile | 2 m    | Painted aluminium  | White  |         | -         |
| LLD-02-FM2     | Opal cover        | 2 m    | Polycarbonate      | -      |         | 300 pcs   |
| LLD-02-FS2     | Frosted cover     | 2 m    | Polycarbonate      | -      |         | 300 pcs   |
| LLM-IN05-P