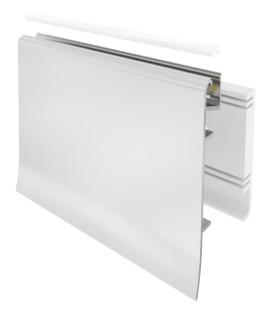

## **BASEBOARD**

## LLP-BB01-02

Available in 2 m for LED strip up to 10 mm width







### COVERS



# PHOTOMETRIC CURVE



Opal cover: -68% Frosted cover: -69%

#### INSTALLATION



### MOUNTING CLIPS



| Article        | Description       | Length | Material           | Color  | Picture | Packaging |
|----------------|-------------------|--------|--------------------|--------|---------|-----------|
| LLP-BB01-02-S2 | Baseboard profile | 2 m    | Anodized aluminium | Silver |         | -         |
| LLP-BB01-02-B2 | Baseboard profile | 2 m    | Anodized aluminium | Black  |         | -         |
| LLP-BB01-02-W2 | Baseboard profile | 2 m    | Painted aluminium  | White  |         | -         |
| LLD-02-FM2     | Opal cover        | 2 m    | Polycarbonate      | -      |         | 300 pcs   |
| LLD-02-FS2     | Frosted cover     | 2 m    | Polycarbonate      | -      |