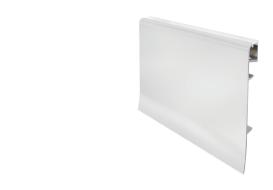

### MOUNTING CLIPS

| Article        | Description       | Length | Material           | Color  | Picture | Packaging |
|----------------|-------------------|--------|--------------------|--------|---------|-----------|
| LLP-BB01-02-S2 | Baseboard profile | 2 m    | Anodized aluminium | Silver |         | -         |
| LLP-BB01-02-B2 | Baseboard profile | 2 m    | Anodized aluminium | Black  |         | -         |
| LLP-BB01-02-W2 | Baseboard profile | 2 m    | Painted aluminium  | White  |         | -         |
| LLD-02-FM2     | Opal cover        | 2 m    | Polycarbonate      | -      |         | 300 pcs   |
| LLD-02-FS2     | Frosted cover     | 2 m    | Polycarbonate      | -      |         | 300 pcs   |
| LLM-IN05-P     | Mounting clip     | _      | Plastic            | -      | Α       | -         |