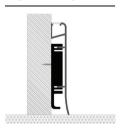

## **BASEBOARD**

## LLP-BB01-02

Available in 2 m for LED strip up to 10 mm width







### COVERS



# PHOTOMETRIC CURVE



Opal cover: -68% Frosted cover: -69%

#### INSTALLATION



### MOUNTING CLIPS



| Article        | Description       | Length | Material           | Color  | Picture | Packaging |
|----------------|-------------------|--------|--------------------|--------|---------|-----------|
| LLP-BB01-02-S2 | Baseboard profile | 2 m    | Anodized aluminium | Silver |         | -         |
| LLP-BB01-02-B2 | Baseboard profile | 2 m    | Anodized aluminium | Black  |         | -         |
| LLP-BB01-02-W2 | Baseboard profile | 2 m    | Painted aluminium  | White  |         | -         |
| LLD-02-FM2     | Opal cover        | 2 m    | Polycarbonate      | -      |         | 300 pcs   |
| LLD-02-FS2     | Frosted cover     | 2 m    | Polycarbonate      | -      |         | 300 pcs   |
| LLM-IN05-P     | Mounting clip     | _      | Plastic            | -